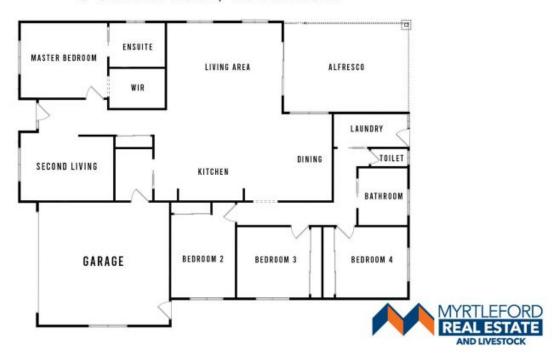

## Modern Living, with everything you need.

This exquisite 4-year-old residence presents an unparalleled opportunity to embrace a lifestyle of convenience and sophistication. Situated within a tranquil new development, this captivating home boasts a spacious 4-bedroom, 2-bathroom layout, ensuring ample space for the whole family to thrive

Step inside and be captivated by the open-plan living area, seamlessly blending elegance and practicality. The beautifully appointed kitchen, adorned with modern appliances, will inspire culinary creativity, while the inviting living and dining spaces provide the perfect setting for relaxation and family gatherings.