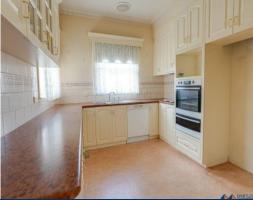

The main bathroom consists of a shower over bath, toilet, and vanity. Kitchen and dining room features electric cooking, generous amount of storage and bench space.

Large laundry and and second toilet in the back section of the home for added convenience.