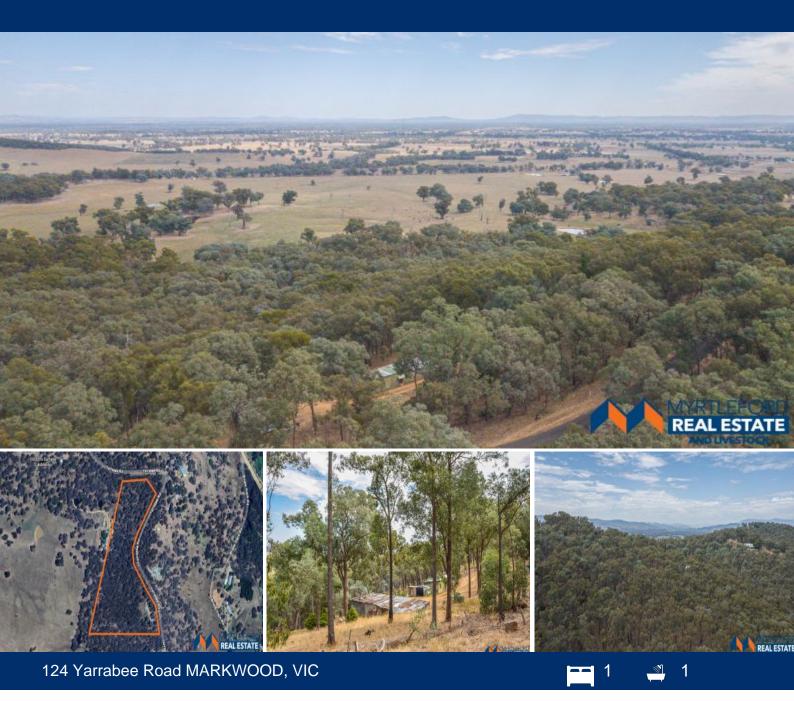

## 13.81 Acres with Western Views

Escape to your own private oasis with this stunning acreage property located at 124 Yarrabee Road Markwood. Situated on a sprawling 13.81 acres of land, this property offers a peaceful and serene setting surrounded by bushland. Situated only a short drive to Wangaratta and Myrtleford.

The property features a hut nestled amongst the trees, perfect for a weekend getaway or a peaceful retreat.

With lush native vegetation, rolling countryside, this property is a nature lover's dream. Whether you're looking create a weekend escape, or simply enjoy the beauty of the outdoors, this property offers endless possibilities. Don't miss your chance to own a piece of rural paradise. Contact us today to schedule a viewing and start planning your escape to the countryside.