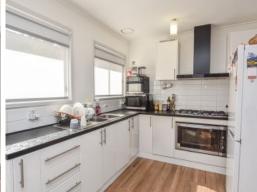

Light-filled open-plan kitchen and dining area featuring a modern gas cooktop.

Inviting sunken lounge with a cozy wood heater, ideal for relaxing winter nights.

Four well-sized bedrooms to comfortably accommodate your family. Ducted gas heating and evaporative cooling for year-round comfort.